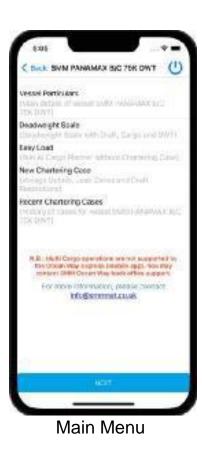

## **Ocean Way Express Mobile App**

**Ocean Way Express** is an innovative mobile application for iOS and Android, that uses **Artificial Intelligence Technology** (AI) -the first of its kind- designed specifically to help every bulk carrier operator respond to a charterer easily and instantly about the availability of a vessel to carry out a specific chartering case.

Ocean Way Express application offers the following benefits to its user:

- Instant access to the **Ship Particulars** for any chosen vessel of his fleet to review or forward to his mobile contacts and other interested parties,
- **Deadweight Scale Calculations** that calculate detailed results for any given Draft, Cargo or DWT,
- EASYLOAD, an Optimal Stowage Plan Generator using AI for single Bulk Cargo Loadings,
- Creation of detailed new Chartering Cases and instant calculation of Maximum Cargo Intake that covers all given restrictions,
- Instant Stowage Plan Generation with low stresses and adequate stability for any Chartering Case,
- **Record keeping** of your Recent Chartering Cases for future reference,
- Comprehensive Reports (PDF) to be forwarded to any of your mobile contacts through e-mail, Viber, Skype etc.,
- SMM unbeatable quality and superb after sales support for the years to come.
- In case of Multi Cargo Operations that are not supported by Ocean Way Express, we optionally offer SMM Ocean Way Back Office Support.