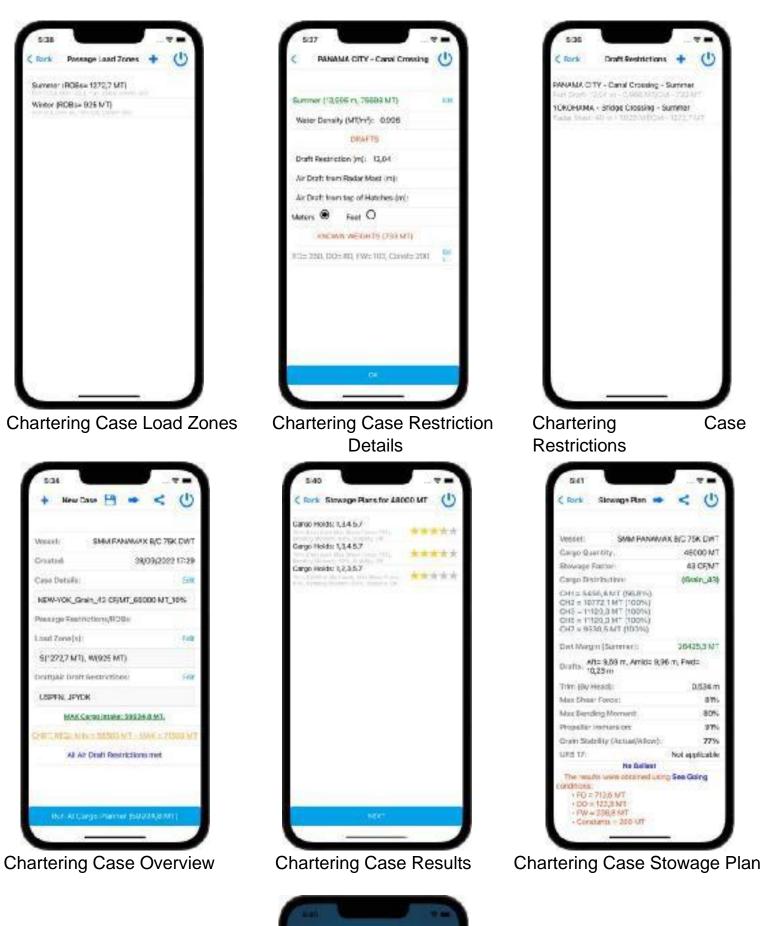

The operator can input all the necessary details of the chartering case, like loading/discharging ports, cargo quantity (including "more or less" percentage), **Load Zones** (with the maximum known ROB weights throughout each zone), several points of interest with their restrictions (port and/or air draft restrictions) and their known ROB weights.

The application will calculate the **maximum cargo intake** value that covers all the specific restrictions of the chartering case and will instantly inform the operator if the resulted cargo intake meets the requirements of the charterer. Also, the application (FULL VERSION) using AI will propose on demand one or more stowage plans for the maximum cargo intake or any given cargo quantity, making sure that Shear Forces / Bending Moments are low and Stability is adequate. **Further the online library favors Even Keel Trims, excluding any use of Ballast in order to maximize cargo intake**. Finally, the generated stowage plan report can be forwarded directly to the Master for review / verification on the vessel's approved loading instrument.

Ocean Way Express application offers the following benefits to its user:

- Instant access to the **Ship Particulars** for any chosen vessel of his fleet to review or forward to his mobile contacts and other interested parties,
- **Deadweight Scale Calculations** that calculate detailed results for any given Draft, Cargo or DWT,
- EASYLOAD, an Optimal Stowage Plan Generator using AI for single Bulk Cargo Loadings,
- Creation of detailed new Chartering Cases and instant calculation of Maximum Cargo Intake that covers all given restrictions,
- Instant Stowage Plan Generation with low stresses and adequate stability for any Chartering Case,
- **Record keeping** of your Recent Chartering Cases for future reference,
- Comprehensive Reports (PDF) to be forwarded to any of your mobile contacts through e-mail, Viber, Skype etc.,
- SMM unbeatable quality and superb after sales support for the years to come.
- In case of Multi Cargo Operations that are not supported by Ocean Way Express, we optionally offer SMM Ocean Way Back Office Support.