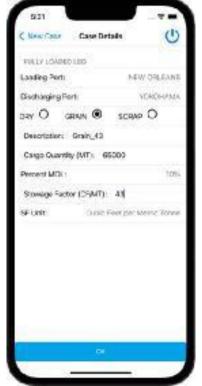

The operator can input all the necessary details of the chartering case, like loading/discharging ports, cargo quantity (including "more or less" percentage), **Load Zones** (with the maximum known ROB weights throughout each zone), several points of interest with their restrictions (port and/or air draft restrictions) and their known ROB weights.

Cargo Name (Oprional) - Grain\_wheat

Cargo Quantity (MT: 68000

Stowage Factor (CIVAT): 43

EasyLoad Details

| id25,3 MT<br>Fed- |
|-------------------|
|                   |
| Fud-              |
|                   |
| Even Keel         |
| 20%               |
| 27%               |
| 1476              |
| 86%               |
| applicable        |
|                   |
| Gaing             |
|                   |
|                   |
|                   |