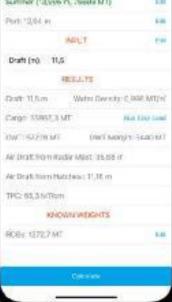

## DeadWeight Scale

Run EasyLoad from DWT Scale

Quisic Foot por Methe Torree SF Unit Eavy Load care the following See Coing HILDRE + FO + 7/28 MI + GO - 122/3 MT - FW + 208/2 MT - Constants - 250 MT + SW density 1/225 MT/m<sup>2</sup> (#Mfburt HC/R values)

Cargo Name (Oprional) - Grain\_wheat

Cargo Quantity (MT: 68000

Stowage Factor (CIVAT): 43

EasyLoad Details

| id25,3 MT<br>Fed- |
|-------------------|
|                   |
| Fud-              |
|                   |
| Even Keel         |
| 20%               |
| 27%               |
| 1476              |
| 86%               |
| applicable        |
|                   |
| Gaing             |
|                   |
|                   |
|                   |